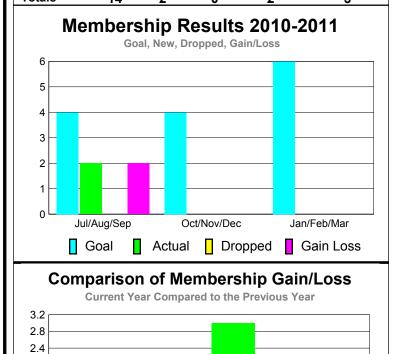

#### MEMBERSHIP **Membership** Results <u>Membership</u> 2010-2011 2009-2010 Net **Actual** Actual Gain/ Gain/ Memb New **Dropped** Loss of Loss of Month Goal Memb Memb Memb Memb Jul/Aug/Sep 4 0 0 0 0 Oct/Nov/Dec 4 0 0 6 6 Jan/Feb/Mar 0 0 0 0 Totals 6 0 6 0