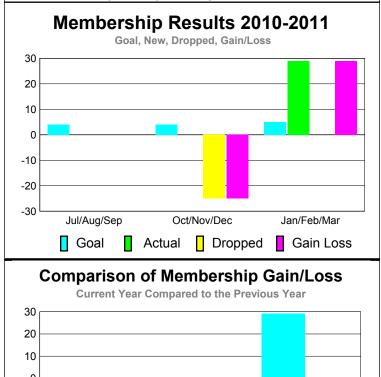

#### YTD Status Quo Clubs 2010-2011

| <u>MEMBERSHIP</u> |             |                |             |                   |             |  |  |
|-------------------|-------------|----------------|-------------|-------------------|-------------|--|--|
|                   | <u>N</u>    | <u> Aember</u> | lts         | <u>Membership</u> |             |  |  |
|                   |             | 201            |             | 2009-2010         |             |  |  |
|                   |             |                |             |                   |             |  |  |
|                   | Net         | Actual         | Actual      | Gain/             | Gain/       |  |  |
|                   | Memb        | New            | Dropped     | Loss of           | Loss of     |  |  |
| Month             | <u>Goal</u> | <u>Memb</u>    | <u>Memb</u> | <u>Memb</u>       | <u>Memb</u> |  |  |
| Jul/Aug/Sep       | 4           | 0              | 0           | 0                 | 0           |  |  |
| Oct/Nov/Dec       | 4           | 0              | -25         | -25               | -1          |  |  |
| Jan/Feb/Mar       | 5           | 29             | 0           | 29                | 0           |  |  |
| Totals            | 13          | 29             | -25         | 4                 | -1          |  |  |