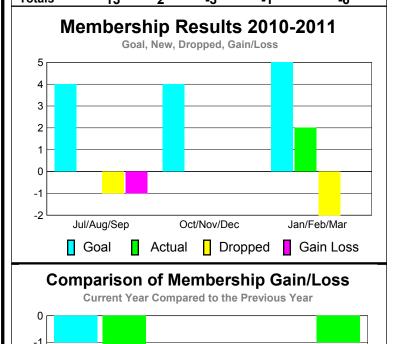

#### MEMBERSHIP **Membership** Results <u>Membership</u> 2010-2011 2009-2010 Net **Actual** Actual Gain/ Gain/ Memb New **Dropped** Loss of Loss of Month Goal Memb Memb Memb Memb Jul/Aug/Sep 4 0 0 0 0 Oct/Nov/Dec 4 0 0 6 6 Jan/Feb/Mar 0 0 0 0 Totals 6 0 6 0

#### Comparison of Club Gain/Loss