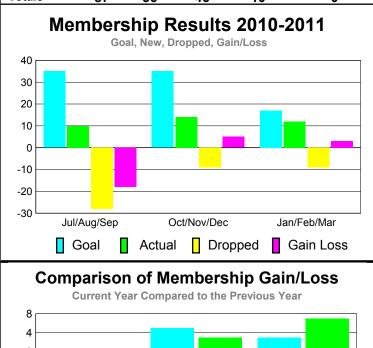

#### MEMBERSHIP **Membership** Results <u>Membership</u> 2010-2011 2009-2010 Net **Actual** Actual Gain/ Gain/ Memb New **Dropped** Loss of Loss of Month Goal Memb Memb Memb Memb Jul/Aug/Sep 4 0 0 0 0 Oct/Nov/Dec 4 0 0 6 6 Jan/Feb/Mar 0 0 0 0 Totals 6 0 6 0