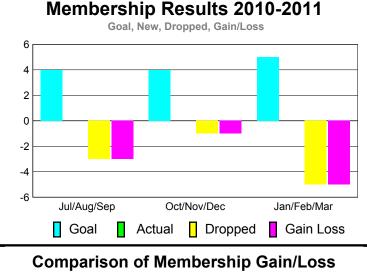

#### MEMBERSHIP **Membership** Results <u>Membership</u> 2010-2011 2009-2010 Net **Actual** Actual Gain/ Gain/ Memb New **Dropped** Loss of Loss of Month Goal Memb Memb Memb Memb Jul/Aug/Sep 4 0 0 0 0 Oct/Nov/Dec 4 0 0 6 6 Jan/Feb/Mar 0 0 0 0 Totals 6 0 6 0