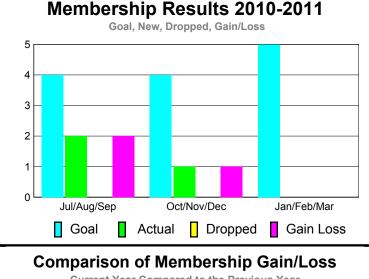

#### MEMBERSHIP **Membership** Results <u>Membership</u> 2010-2011 2009-2010 Net **Actual** Actual Gain/ Gain/ Memb New **Dropped** Loss of Loss of Month Goal Memb Memb Memb Memb Jul/Aug/Sep 4 0 0 0 0 Oct/Nov/Dec 4 0 0 6 6 Jan/Feb/Mar 0 0 0 0 Totals 6 0 6 0