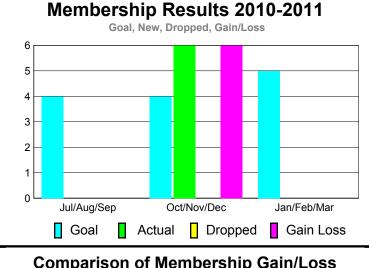

#### MEMBERSHIP **Membership** Results <u>Membership</u> 2010-2011 2009-2010 Net **Actual** Actual Gain/ Gain/ Memb New **Dropped** Loss of Loss of Month Goal Memb Memb Memb Memb Jul/Aug/Sep 4 0 0 0 0 Oct/Nov/Dec 4 0 0 6 6 Jan/Feb/Mar 0 0 0 0 Totals 6 0 6 0