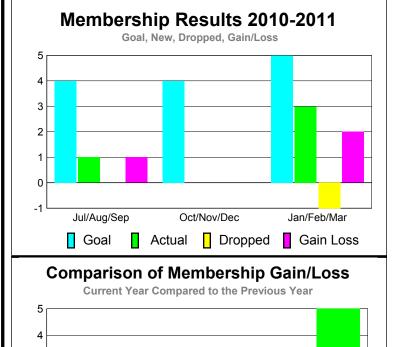

#### MEMBERSHIP **Membership** Results <u>Membership</u> 2010-2011 2009-2010 Net **Actual** Actual Gain/ Gain/ Memb New **Dropped** Loss of Loss of Month Goal Memb Memb Memb Memb Jul/Aug/Sep 4 0 0 0 0 Oct/Nov/Dec 4 0 0 6 6 Jan/Feb/Mar 0 0 0 0 Totals 6 0 6 0

#### YTD Status Quo Clubs 2010-2011

|             | <u>N</u>                   | Member<br>201                | <u>Membership</u><br>2009-2010   |                                 |                                 |
|-------------|----------------------------|------------------------------|----------------------------------|---------------------------------|---------------------------------|
| Month       | Net<br>Memb<br><u>Goal</u> | Actual<br>New<br><u>Memb</u> | Actual<br>Dropped<br><u>Memb</u> | Gain/<br>Loss of<br><u>Memb</u> | Gain/<br>Loss of<br><u>Memb</u> |
| Jul/Aug/Sep | 4                          | 4                            | -3                               | 1                               | 1                               |
| Oct/Nov/Dec | 4                          | 1                            | -1                               | 0                               | 0                               |
| Jan/Feb/Mar | 5                          | 6                            | 0                                | 6                               | 12                              |
| Totals      | 13                         | 11                           | -4                               | 7                               | 13                              |