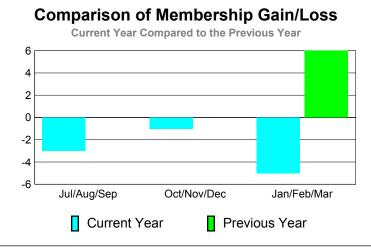

# **Gender Comparison 2010-2011**

Oct/Nov/Dec

Jan/Feb/Mar





Totals

#### 2010-2011 GMT Reports for District (or Undistricted) District 60 B ST

GMT: Doctor CARLOS E JUSTINIAN Location: ST CHRISTOPHER NEVIS GMT CA: 3

#### CLUBS **Club Results Clubs** 2009-2010 2010-2011 New **Actual Actual** Gain/ Gain/ Club New Dropped Loss of Loss of Month Goal Clubs Clubs Clubs Clubs Jul/Aug/Sep 0 0 0 0 0 Oct/Nov/Dec 0 0 0 0 0

0

0

0

# **Club Results 2010-2011**



#### Comparison of Club Gain/Loss



#### YTD Status Quo Clubs 2010-2011



#### MEMBERSHIP **Membership** Results <u>Membership</u> 2010-2011 2009-2010 Gain/ Net **Actual** Actual Gain/ Memb New Dropped Loss of Loss of Month Goal Memb Memb Memb Memb Jul/Aug/Sep 0 4 0 -3 -3 Oct/Nov/Dec 4 0 0 -1 -1 Jan/Feb/Mar 0 -5 -5 6 Totals 6









#### 2010-2011 GMT Reports for District (or Undistricted) District 60 B ST LUCIA WEST

----

0

-2

Jul/Aug/Sep

Current Year

GMT: Doctor CARLOS E JUSTINIAN Location: ST LUCIA WEST INDIES GMT CA: 3

|        |             |              |              |              |              | L |
|--------|-------------|--------------|--------------|--------------|--------------|---|
|        |             | Club         |              | <u>Clubs</u> |              |   |
|        |             | 201          |              | 2009-2010    |              |   |
|        |             |              |              |              |              |   |
|        | New         | Actual       | Actual       | Gain/        | Gain/        |   |
|        | Club        | New          | Dropped      | Loss