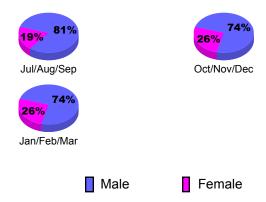

Totals

#### 2010-2011 GMT Reports for District (or Undistricted) District 60 B ANTIGUA AND

GMT: Doctor CARLOS E JUSTINIAN Location: ANTIGUA AND BARBUDA GMT CA: 3

#### CLUBS **Club Results Clubs** 2009-2010 2010-2011 New **Actual Actual** Gain/ Gain/ Club New Dropped Loss of Loss of Month Goal Clubs Clubs Clubs Clubs Jul/Aug/Sep 0 0 0 0 0 Oct/Nov/Dec 0 0 0 0 0

0

0

0

# Club Results 2010-2011



#### Comparison of Club Gain/Loss



#### YTD Status Quo Clubs 2010-2011



#### MEMBERSHIP **Membership** Results <u>Membership</u> 2010-2011 2009-2010 Net **Actual** Actual Gain/ Gain/ Memb New **Dropped** Loss of Loss of Month Goal Memb Memb Memb Memb Jul/Aug/Sep 4 0 0 0 0 Oct/Nov/Dec 4 0 0 6 6 Jan/Feb/Mar 0 0 0 0 Totals 6 0 6 0









Totals

#### 2010-2011 GMT Reports for District (or Undistricted) District 60 B BARBADOS

**GMT: Doctor CARLOS E JUSTINIAN Location: BARBADOS WEST INDIES** 

0

GMT CA: 3

| <u>CLUBS</u>               |                            |                               |                                   |                                  |                                  |  |  |  |
|----------------------------|----------------------------|-------------------------------|-----------------------------------|----------------------------------|----------------------------------|--|--|--|
|                            |                            | <u>Club</u><br><b>201</b>     | <u>Clubs</u><br>2009-2010         |                                  |                                  |  |  |  |
|