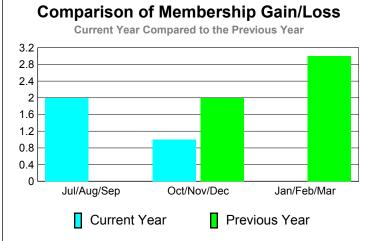

#### Comparison of Club Gain/Loss

#### MEMBERSHIP **Membership** Results <u>Membership</u> 2010-2011 2009-2010 Net **Actual** Actual Gain/ Gain/ Memb New **Dropped** Loss of Loss of Month Goal Memb Memb Memb Memb Jul/Aug/Sep 4 0 0 0 0 Oct/Nov/Dec 4 0 0 6 6 Jan/Feb/Mar 0 0 0 0 Totals 6 0 6 0