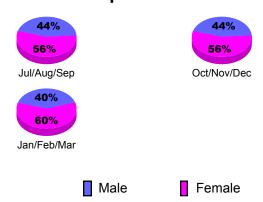

0            | 0 | 0                | 0                | 0                |
| Jan/Feb/Mar | 0            | 0 | 0                | 0                | 0                |
| Totals      | 0            | 0 | 0                | 0                | 0                |
|             |              |   |                  |                  |                  |

# Club Results 2010-2011 Goal, New, Dropped, Gain/Loss



# Comparison of Club Gain/Loss



#### YTD Status Quo Clubs 2010-2011



#### MEMBERSHIP **Membership** Results <u>Membership</u> 2010-2011 2009-2010 Gain/ Net **Actual** Actual Gain/ Memb New Dropped Loss of Loss of Month Goal Memb Memb Memb Memb Jul/Aug/Sep 2 0 -3 -3 Oct/Nov/Dec -2 4 0 0 0 Jan/Feb/Mar 9 0 9 -1 Totals -3 6 -1



# Gender Comparison 2010-2011

Oct/Nov/Dec

Jan/Feb/Mar





0 -2

-6

Jul/Aug/Sep

Actual

Goal

#### 2010-2011 GMT Reports for District (or Undistricted) District 60 B U S VIRGIN

**GMT: Doctor CARLOS E JUSTINIAN Location: U S VIRGIN ISLANDS** 

| . DUCIUI CARLUS E JUSTI | NIAN LOCATION. | U | , |
|-------------------------|----------------|---|---|
| CLUBS                   |                |   | ſ |
| <u>Club</u> Results     | Clubs          |   |   |
| 2010-2011               | 2009-2010      |   |   |

| Month       | New<br>Club<br><u>Goal</u> |   | Actual<br>Dropped<br><u>Clubs</u> | Gain/<br>Loss of<br><u>Clubs</u> | Gain/<br>Loss of<br><u>Clubs</u> |  |
|-------------|----------------------------|---|-----------------------------------|----------------------------------|----------------------------------|--|
| Jul/Aug/Sep | 0