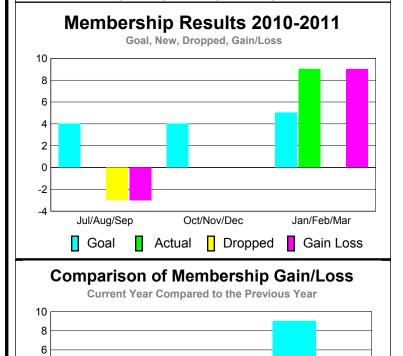

#### MEMBERSHIP **Membership** Results <u>Membership</u> 2010-2011 2009-2010 Net **Actual** Actual Gain/ Gain/ Memb New **Dropped** Loss of Loss of Month Goal Memb Memb Memb Memb Jul/Aug/Sep 4 0 0 0 0 Oct/Nov/Dec 4 0 0 6 6 Jan/Feb/Mar 0 0 0 0 Totals 6 0 6 0