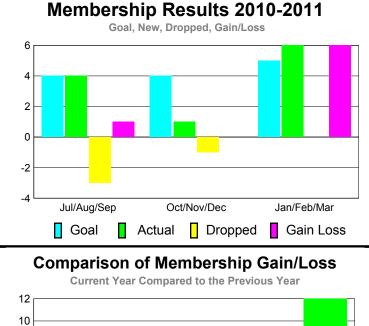

#### MEMBERSHIP **Membership** Results <u>Membership</u> 2010-2011 2009-2010 Net **Actual** Actual Gain/ Gain/ Memb New **Dropped** Loss of Loss of Month Goal Memb Memb Memb Memb Jul/Aug/Sep 4 0 0 0 0 Oct/Nov/Dec 4 0 0 6 6 Jan/Feb/Mar 0 0 0 0 Totals 6 0 6 0

0

| Goal, New, Dropped, Gain/Loss |          |        |    |            |             |  |  |  |  |
|-------------------------------|----------|--------|----|------------|-------------|--|--|--|--|
| 6                             |          |        |    |            |             |  |  |  |  |
| 4                             |          |        |    |            |             |  |  |  |  |
| 2                             |          |        |    |            |             |  |  |  |  |
| 0                             |          |        |    |            |             |  |  |  |  |
| -2                            |          |        |    |            |             |  |  |  |  |
| -4                            |          |        |    |            |             |  |  |  |  |
| -6                            | Jul/Aug/ | Sen    | 00 | ct/Nov/Dec | Jan/Feb/Mar |  |  |  |  |
|                               | Goal     | Actual |    | Dropped    | Gain Loss   |  |  |  |  |