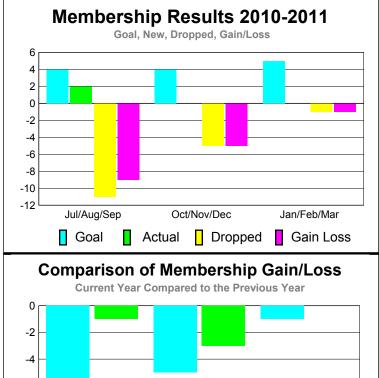

#### YTD Status Quo Clubs 2010-2011

|             |             |             |             |             | •           |
|-------------|-------------|-------------|-------------|-------------|-------------|
|             | N           | MEMI        | BERSI       | HIP         |             |
|             | <u>N</u>    | Member      | Membership  |             |             |
|             |             | 201         | 0-2011      |             | 2009-2010   |
|             |             |             |             |             |             |
|             | Net         | Actual      | Actual      | Gain/       | Gain/       |
|             | Memb        | New         | Dropped     | Loss of     | Loss of     |
| Month       | <u>Goal</u> | <u>Memb</u> | <u>Memb</u> | <u>Memb</u> | <u>Memb</u> |
| Jul/Aug/Sep | 35          | 10          | -28         | -18         | -10         |
| Oct/Nov/Dec | 35          | 14          | -9          | 5           | 3           |
| Jan/Feb/Mar | 17          | 12          | -9          | 3           | 7           |
| Totals      | 87          | 36          | -46         | -10         | 0           |