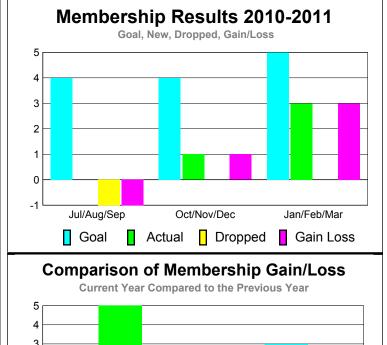

#### MEMBERSHIP **Membership** Results <u>Membership</u> 2010-2011 2009-2010 Net **Actual** Actual Gain/ Gain/ Memb New **Dropped** Loss of Loss of Month Goal Memb Memb Memb Memb Jul/Aug/Sep 4 0 0 0 0 Oct/Nov/Dec 4 0 0 6 6 Jan/Feb/Mar 0 0 0 0 Totals 6 0 6 0