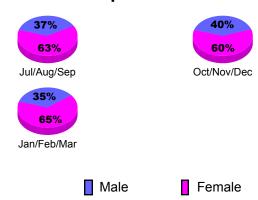

| Gain/           |
| Month       | Memb<br>Goal | New<br>Memb | Dropped<br>Memb   | Loss of<br>Memb | Loss of<br>Memb |
| TVIOITEII   | Goal         | WEITID      | wemb              | Wellip          | wemb            |
| Jul/Aug/Sep | 4            | 0           | -1                | -1              | 5               |
| Oct/Nov/Dec | 4            | 1           | 0                 | 1               | -2              |
| Jan/Feb/Mar | 5            | 3           | 0                 | 3               | 0               |
| Totals      | 13           | 4           | -1                | 3               | 3               |
| 1           |              |             |                   |                 |                 |



# **Gender Comparison 2010-2011**

Oct/Nov/Dec

Jan/Feb/Mar





Totals

#### 2010-2011 GMT Reports for District (or Undistricted) District 60 B NETH ANTILLES

-6

-8

-10

Jul/Aug/Sep

Current Year

GMT: Doctor CARLOS E JUSTINIAN Location: NETH ANTILLES

0

#### **Club Results Clubs** 2009-2010 2010-2011 New **Actual Actual** Gain/ Gain/ Club New Dropped Loss of Loss of Month Goal Clubs Clubs Clubs Clubs Jul/Aug/Sep 0 0 0 0 0 Oct/Nov/Dec 0 0 0 0 0

0

CLUBS

# Club Results 2010-2011 Goal, New, Dropped, Gain/Loss Jul/Aug/Sep Oct/Nov/Dec Jan/Feb/Mar Goal Actual Dropped Gain Loss



#### YTD Status Quo Clubs 2010-2011

Status Quo Clubs Compared to Status Quo Members

6
4
2
0
-2
-4
-6

Jul/Aug/Sep Oct/Nov/Dec Jan/Feb/Mar

Status Quo Clubs Total Status Quo Members

|             | N                          | 1EMI                         | BERSI