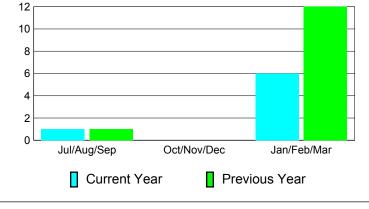

#### YTD Status Quo Clubs 2010-2011

| <u>MEMBERSHIP</u> |             |                |             |                   |             |  |  |
|-------------------|-------------|----------------|-------------|-------------------|-------------|--|--|
|                   | <u>N</u>    | <u> Aember</u> | lts         | <u>Membership</u> |             |  |  |
|                   |             | 201            |             | 2009-2010         |             |  |  |
|                   |             |                |             |                   |             |  |  |
|                   | Net         | Actual         | Actual      | Gain/             | Gain/       |  |  |
|                   | Memb        | New            | Dropped     | Loss of           | Loss of     |  |  |
| Month             | <u>Goal</u> | <u>Memb</u>    | <u>Memb</u> | <u>Memb</u>       | <u>Memb</u> |  |  |
| Jul/Aug/Sep       | 4           | 0              | 0           | 0                 | 0           |  |  |
| Oct/Nov/Dec       | 4           | 0              | -25         | -25               | -1          |  |  |
| Jan/Feb/Mar       | 5           | 29             | 0           | 29                | 0           |  |  |
| Totals            | 13          | 29             | -25         | 4                 | -1          |  |  |