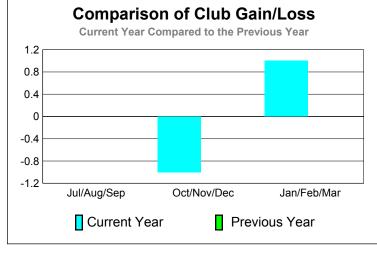

#### Comparison of Club Gain/Loss

|             |                            |                               | LUBS                              |                                  |                                  |
|-------------|----------------------------|-------------------------------|-----------------------------------|----------------------------------|----------------------------------|
|             |                            | Club                          |                                   | <u>Clubs</u>                     |                                  |
|             |                            | 201                           |                                   | 2009-2010                        |                                  |
| Month       | New<br>Club<br><u>Goal</u> | Actual<br>New<br><u>Clubs</u> | Actual<br>Dropped<br><u>Clubs</u> | Gain/<br>Loss of<br><u>Clubs</u> | Gain/<br>Loss of<br><u>Clubs</u> |
| Jul/Aug/Sep | 0                          | 0                             | 0                                 | 0                                | 0                                |
| Oct/Nov/Dec | 0                          | 0                             | -1                                | -1                               | 0                                |
| Jan/Feb/Mar | 0                          | 0                             | 1                                 | 1                                | 0                                |