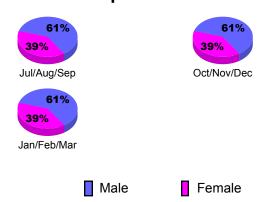

mb</u> |
| Jul/Aug/Sep | 4                          | 2                            | -11                              | -9                              | -1                              |
| Oct/Nov/Dec | 4                          | 0                            | -5                               | -5                              | -3                              |
| Jan/Feb/Mar | 5                          | 0                            | -1                               | -1                              | 0                               |
| Totals      | 13                         | 2                            | -17                              | -15                             | -4                              |

GMT CA: 3



# **Gender Comparison 2010-2011**

Oct/Nov/Dec

Jan/Feb/Mar





Totals

#### 2010-2011 GMT Reports for District (or Undistricted) District 60 B ST

GMT: Doctor CARLOS E JUSTINIAN Location: ST CHRISTOPHER NEVIS GMT CA: 3

#### CLUBS **Club Results Clubs** 2009-2010 2010-2011 New **Actual Actual** Gain/ Gain/ Club New Dropped Loss of Loss of Month Goal Clubs Clubs Clubs Clubs Jul/Aug/Sep 0 0 0 0 0 Oct/Nov/Dec 0 0 0 0 0

0

0

0

# **Club Results 2010-2011**



#### Comparison of Club Gain/Loss



#### YTD Status Quo Clubs 2010-2011



#### MEMBERSHIP **Membership** Results <u>Membership</u> 2010-2011 2009-2010 Gain/ Net **Actual** Actual Gain/ Memb New Dropped Loss of Loss of Month Goal Memb Memb Memb Memb Jul/Aug/Sep 0 4 0 -3 -3 Oct/Nov/Dec 4 0 0 -1 -1 Jan/Feb/Mar 0 -5 -5 6 Totals 6









#### 2010-2011 GMT Reports for District (or Undistricted)