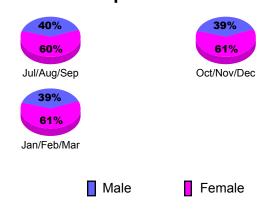

| 0                                |
| Totals      | 0                          | 0                             | 0                                 | 0                                | 0                                |

#### **Club Results 2010-2011**



| , | Jul/Aug/Sep |        | Oct/Nov | v/Dec | Jan/Feb/Mar |
|---|-------------|--------|---------|-------|-------------|
|   | Goal        | Actual | □ Dr    | onned | Gain Loss   |

#### Comparison of Club Gain/Loss



#### YTD Status Quo Clubs 2010-2011



#### MEMBERSHIP Membership Results <u>Membership</u> 2010-2011 2009-2010 Gain/ Net **Actual** Actual Gain/ Memb New Dropped Loss of Loss of Month Goal Memb Memb Memb Memb Jul/Aug/Sep 0 2 0 2 Oct/Nov/Dec 4 0 2 1 Jan/Feb/Mar 0 3 Totals 0 5

GMT CA: 3







Totals

#### 2010-2011 GMT Reports for District (or Undistricted) District 60 B DOMINICA WEST

....

-10

-20

-30

Jul/Aug/Sep

Current Year

GMT: Doctor CARLOS E JUSTINIAN Location: DOMINICA WEST INDIES GMT CA: 3

|             |                            |                               | LUBS                              |                                  |                                  |
|-------------|----------------------------|-------------------------------|-----------------------------------|----------------------------------|----------------------------------|
|             |                            | Club                          |                                   | <u>Clubs</u>                     |                                  |
|             |