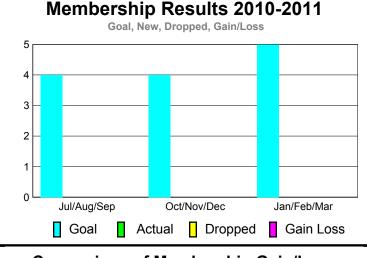

#### MEMBERSHIP **Membership** Results <u>Membership</u> 2010-2011 2009-2010 Net **Actual** Actual Gain/ Gain/ Memb New **Dropped** Loss of Loss of Month Goal Memb Memb Memb Memb Jul/Aug/Sep 4 0 0 0 0 Oct/Nov/Dec 4 0 0 6 6 Jan/Feb/Mar 0 0 0 0 Totals 6 0 6 0